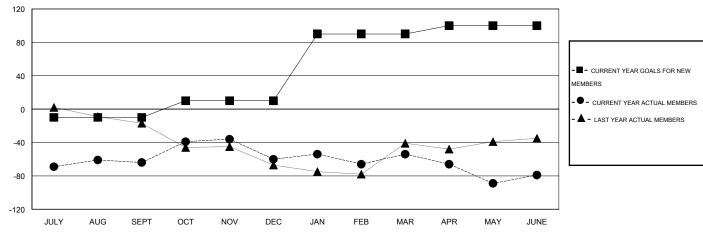

## GOALS AND ACTUAL MEMBERS CUMULATIVE

| DROPPED CLUBS: 1  DROPPED MEMBERS |                 | 29 CLUBS OF 45 ADDED 1 OR MORE<br>NEW MEMBERS | GENDER DISTRIBUTION  MALE 737 (60.26%)  FEMALE 486 (39.74%) |           |
|-----------------------------------|-----------------|-----------------------------------------------|-------------------------------------------------------------|-----------|
| DECEASED  CLUB CANCELLED  OTHER   | 19<br>20<br>211 | CLICK HERE FOR HEALTH ASSESSMENT DATA         | FAMILY UNIT MEMBERS HEAD OF HOUSEHOLD                       | 141<br>66 |
| TOTAL                             | 250             |                                               | NON-HEAD OF HOUSEHOLD                                       | 75        |